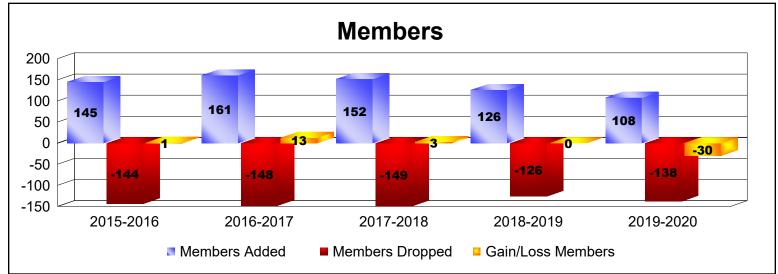

District A 12

As of June 2020 Cumulative

| Year      | New<br>Clubs | Dropped<br>Clubs | Gain/<br>Loss<br>Clubs | New<br>Members | Charter<br>Members | Reinstate<br>Members | Transfer<br>Members | Total<br>Member<br>Added | Total<br>Members<br>Dropped | Gain/<br>Loss<br>Members |
|-----------|--------------|------------------|------------------------|----------------|--------------------|----------------------|---------------------|--------------------------|-----------------------------|--------------------------|
| 2015-2016 | 0            | -2               | -2                     | 129            | 0                  | 4                    | 12                  | 145                      | -144                        | 1                        |
| 2016-2017 | 1            | 0                | 1                      | 128            | 20                 | 3                    | 10                  | 161                      | -148                        | 13                       |
| 2017-2018 | 1            | 0                | 1                      | 111            | 24                 | 1                    | 16                  | 152                      | -149                        | 3                        |
| 2018-2019 | 0            | 0                | 0                      | 112            | 0                  | 7                    | 7                   | 126                      | -126                        | 0                        |
| 2019-2020 | 1            | 0                | 1                      | 60             | 35                 | 3                    | 10                  | 108                      | -138                        | -30                      |
| Average   | 1            | 0                | 0                      | 108            | 16                 | 4                    | 11                  | 138                      | -141                        | -3                       |