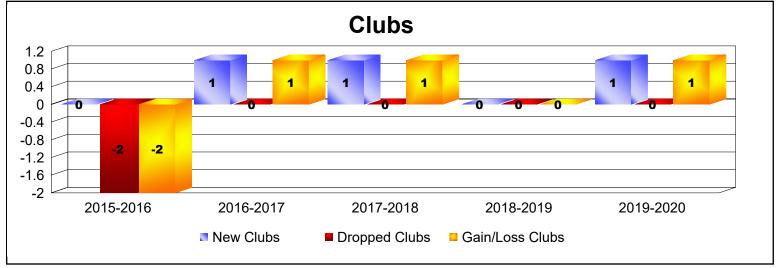

District A 12

As of June 2020 Cumulative

| Year      | New<br>Clubs | Dropped<br>Clubs | Gain/<br>Loss<br>Clubs | New<br>Members | Charter<br>Members | Reinstate<br>Members | Transfer<br>Members | Total<br>Member<br>Added | Total<br>Members<br>Dropped | Gain/<br>Loss<br>Members |
|-----------|--------------|------------------|------------------------|----------------|--------------------|----------------------|---------------------|--------------------------|-----------------------------|--------------------------|
| 2015-2016 | 0            | -2               | -2                     | 129            | 0                  | 4                    | 12                  | 145                      | -144                        | 1                        |
| 2016-2017 | 1            | 0                | 1                      | 128            | 20                 | 3                    | 10                  | 161                      | -148                        | 13                       |
| 2017-2018 | 1            | 0                | 1                      | 111            | 24                 | 1                    | 16                  | 152                      | -149                        | 3                        |
| 2018-2019 | 0            | 0                | 0                      | 112            | 0                  | 7                    | 7                   | 126                      | -126                        | 0                        |
| 2019-2020 | 1            | 0                | 1                      | 60             | 35                 | 3                    | 10                  | 108                      | -138                        | -30                      |
| Average   | 1            | 0                | 0                      | 108            | 16                 | 4                    | 11                  | 138                      | -141                        | -3                       |